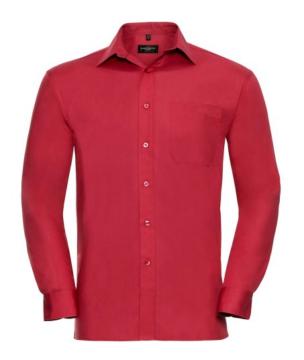

## **Specification**

RUSSELL men's long sleeve shirt PURE COTTON POPLIN. Elegant and very durable shirt with the comfort of pure cotton. Classic collar without buttons, one button on cuff, pocket on the right. 100% Popoplim cotton, 120/125 g / m2. Laundry at 40 degrees. EASY CARE - dries quickly, easily ironed 18 / 45/67